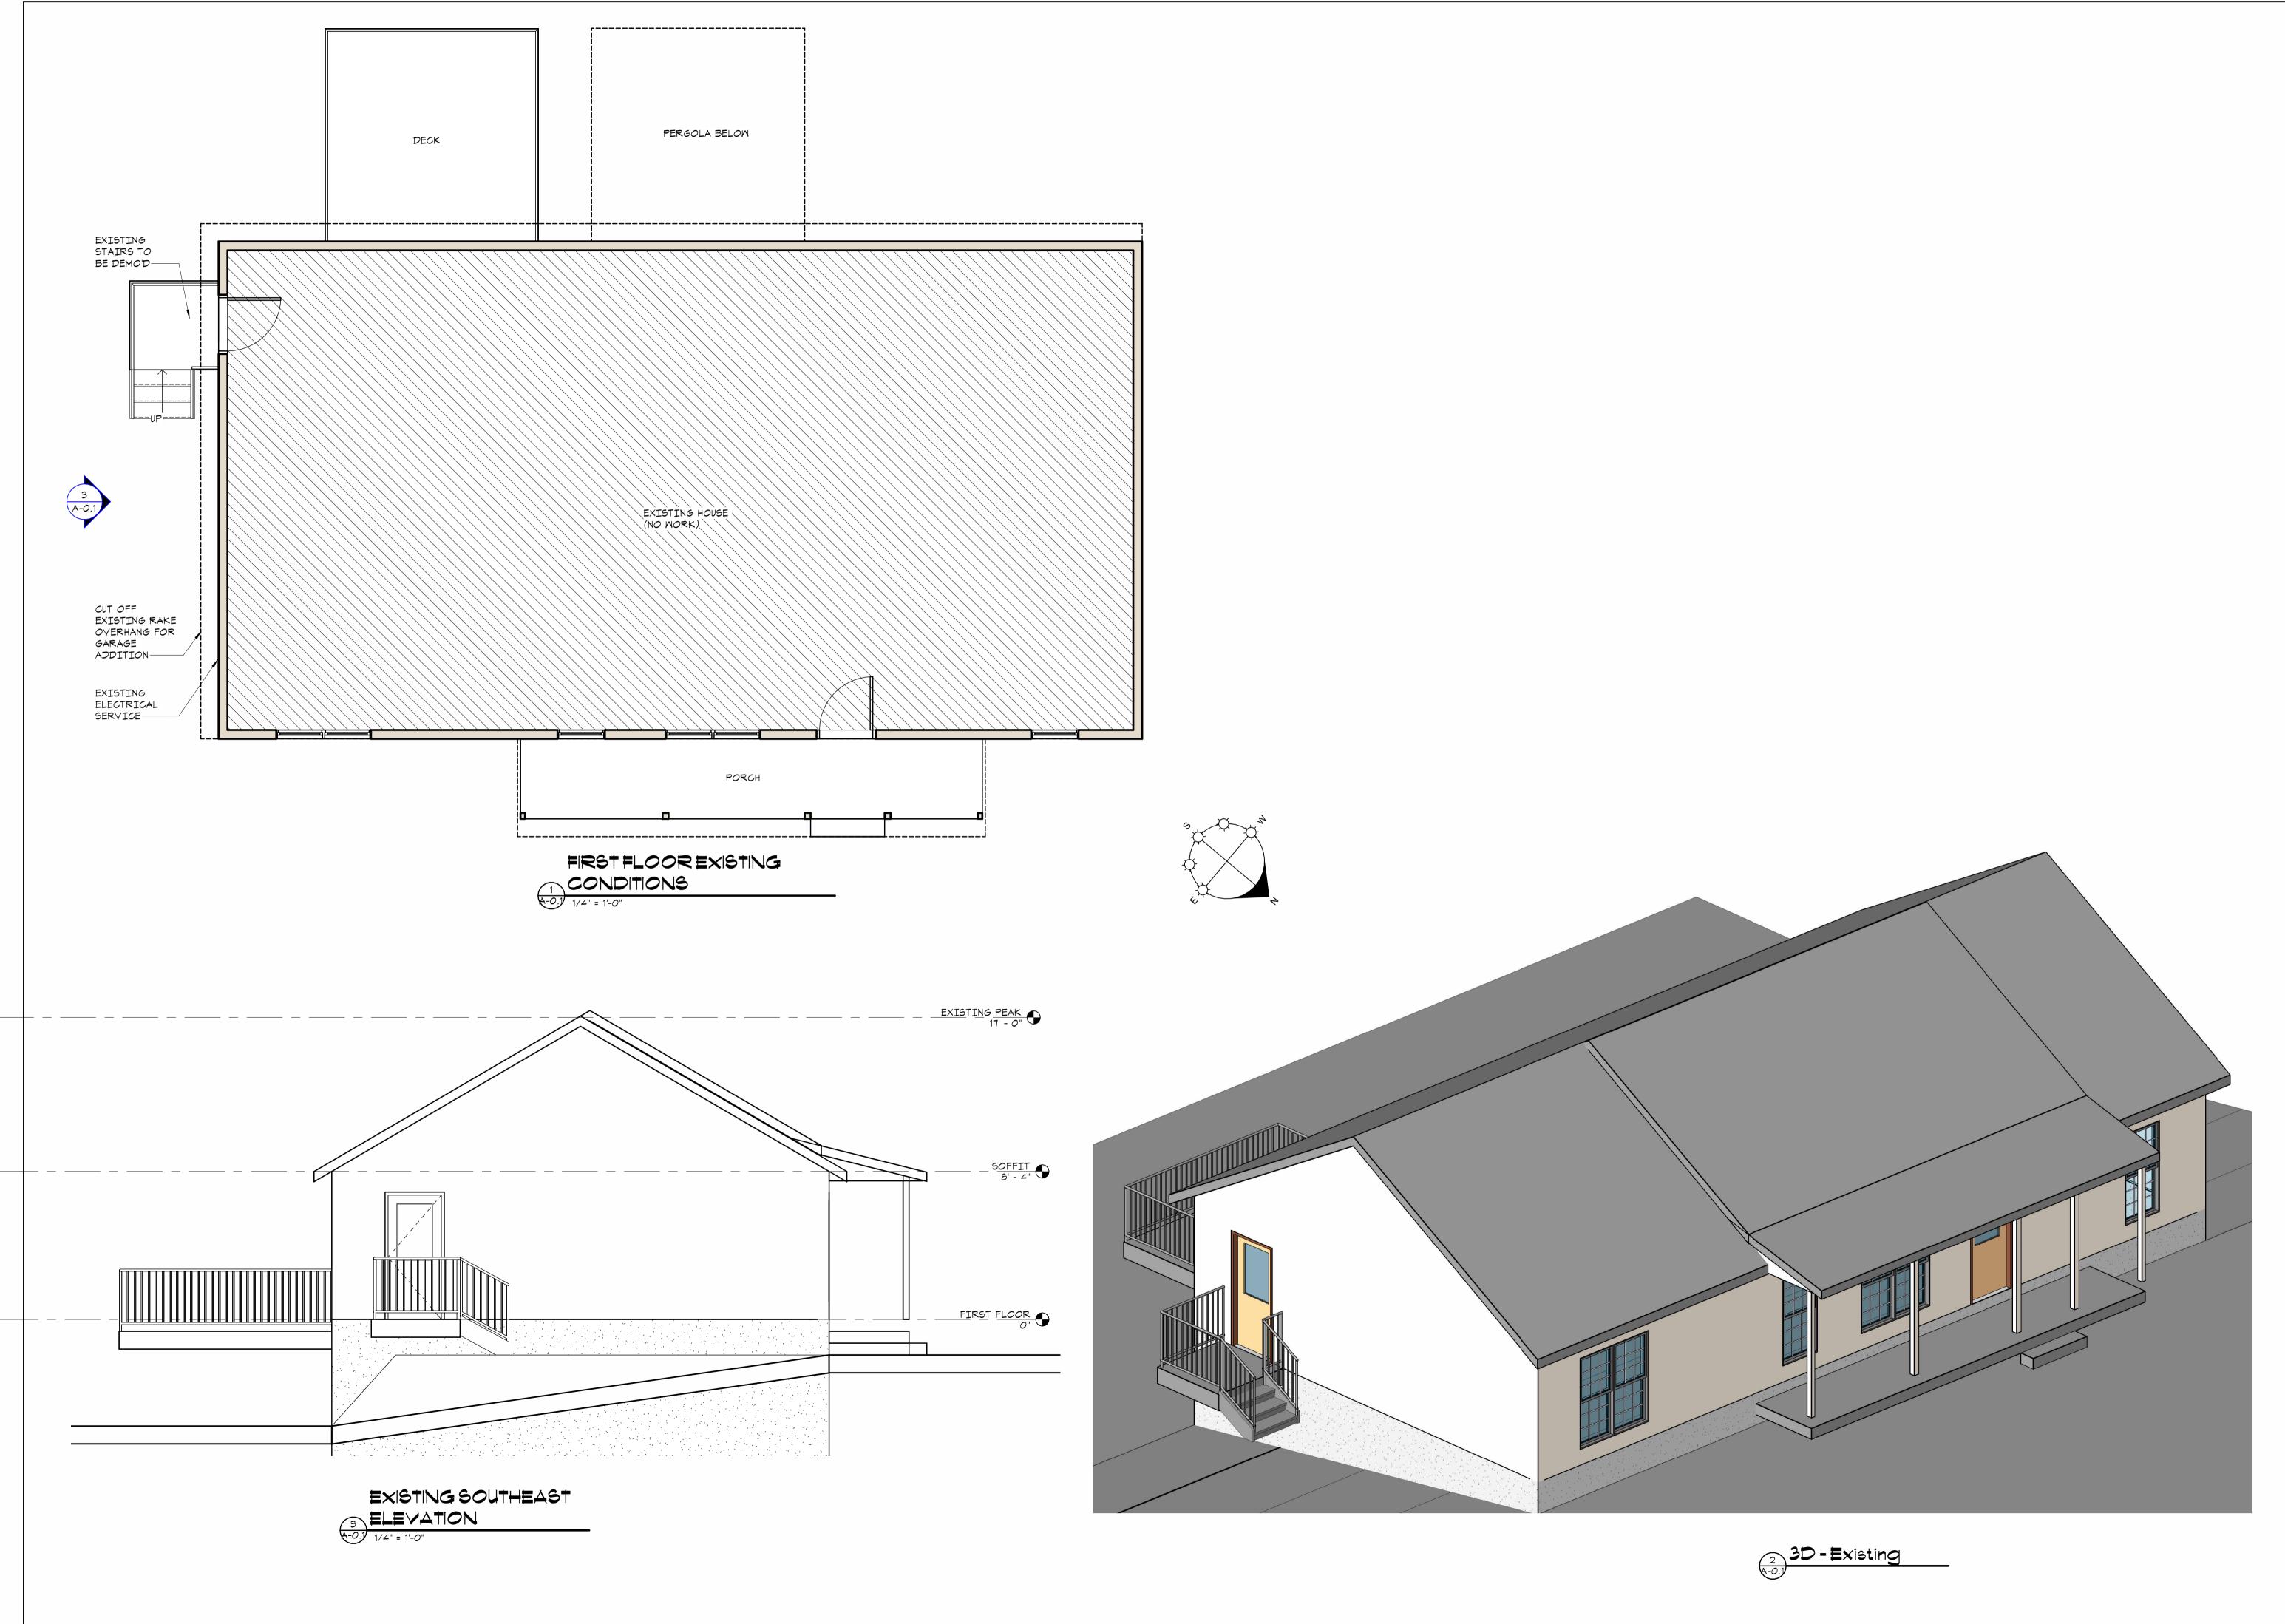

ARCHITECTURE LAND PLANNING INTERIOR DESIGN 3D VISUALIZATION

833 TURNPIKE ROAD P.O. BOX 104 NEW IPSWICH NEW HAMPSHIRE 03071

THIS DESIGN AND THE DRAWINGS
THEREFORE, PREPARED FOR THIS
PROJECT, ARE THE PROPERTY OF THE
ARCHITECT, BRUCE RONAYNE
HAMILTON, ARCHITECTS INC., AND, THE
DESIGN AND/OR DRAWINGS MAY NOT
BE USED IN WHOLE OR IN PART FOR
ANY USE OTHER THAN FOR THE
ORIGINAL PROJECT FOR WHICH THE
DESIGN AND/OR DRAWINGS WERE
PREPARED, WITHOUT THE EXPRESSED
WRITTEN PERMISSION OF THE
ARCHITECT, BRUCE RONAYNE
HAMILTON ARCHITECTS, INC. NO
BUILDING PERMIT SHALL BE ISSUED
BY ANY BUILDING DEPARTMENT,
UNLESS THIS DOCUMENT BEARS THE
ORIGINAL SEAL AND SIGNATURE OF
THE ARCHITECT, BRUCE RONAYNE
HAMILTON ARCHITECTS INC.

MCCRILLIS HILL ROAD
TER HARBOR NH 03226

SCALE:
1/4" = 1'-0"

DATE:
2/15/2024

DR