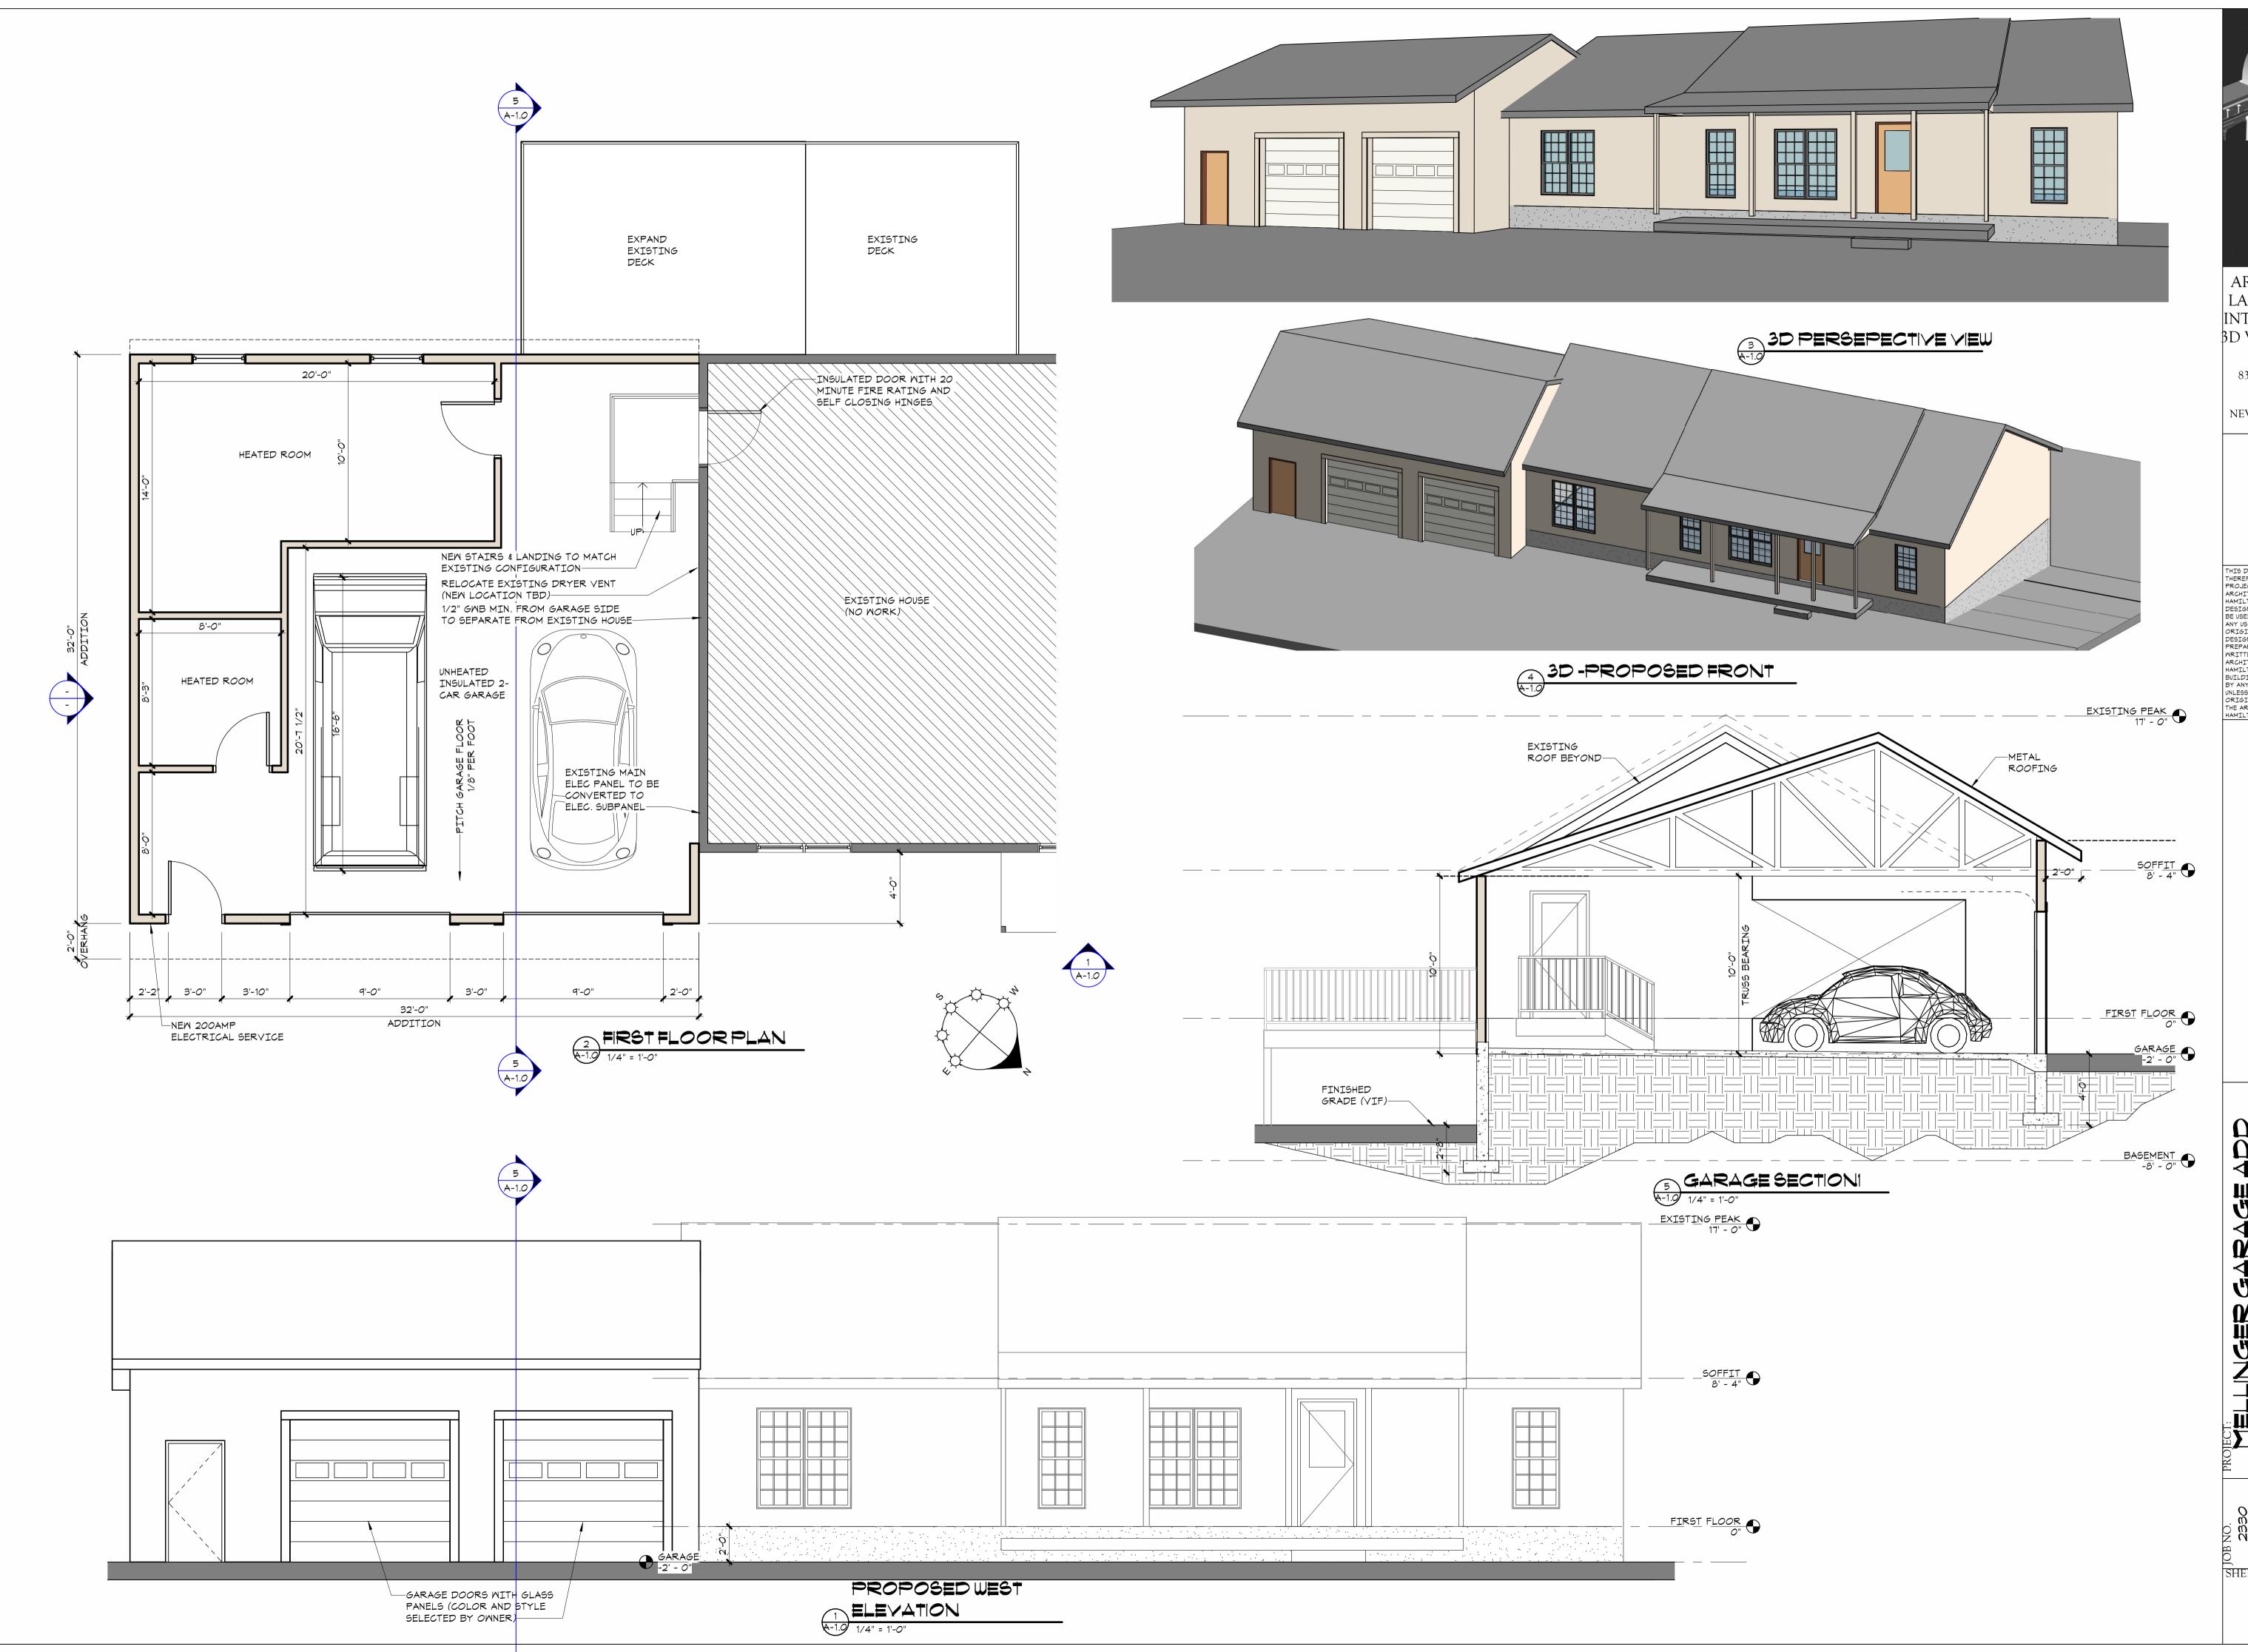

ARCHITECTURE LAND PLANNING INTERIOR DESIGN 3D VISUALIZATION

833 TURNPIKE ROAD P.O. BOX 104 NEW IPSWICH NEW HAMPSHIRE 03071

THIS DESIGN AND THE DRAWINGS
THEREFORE, PREPARED FOR THIS
PROJECT, ARE THE PROPERTY OF THE
ARCHITECT, BRUCE RONAYNE
HAMILTON, ARCHITECTS INC., AND, THE
DESIGN AND/OR DRAWINGS MAY NOT
BE USED IN WHOLE OR IN PART FOR
ANY USE OTHER THAN FOR THE
ORIGINAL PROJECT FOR WHICH THE
DESIGN AND/OR DRAWINGS MERE
PREPARED, WITHOUT THE EXPRESSED
WRITTEN PERMISSION OF THE
ARCHITECT, BRUCE RONAYNE
HAMILTON ARCHITECTS, INC. NO
BUILDING PERMIT SHALL BE ISSUED
BY ANY BUILDING DEPARTMENT,
UNLESS THIS DOCUMENT BEARS THE
ORIGINAL SEAL AND SIGNATURE OF
THE ARCHITECT, BRUCE RONAYNE
HAMILTON ARCHITECTS INC.

TLLIS HILL ROAD
ARBOR NH 03226
SED GARAGE

199 MCCRILLIS HII CENTER HARBOR N PROPOSED G

SCALE:
1/4" = 1'-0"

DATE:
2/16/24

DRAWN BY:
5U